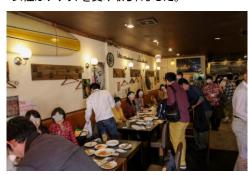

# ランチパーティー スタート! 食べ放題、飲み放題!!(●^o^●)

■席に着かれて名刺交換 (当社オリジナル 婚活名刺にて)

■ビュッフェスタイルのパーティー (男性陣は率先して料理・飲み物を取りに行き女性陣

にサービスです。)

■乾杯!!

■それぞれのテーブルにてご歓談

### パーティーは佳境!

■女性参加者は、よく食べ、良く飲み、そして素敵な笑顔に・・・・。