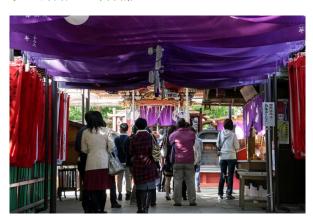

■成田山総門前広場で新勝寺参詣係さんと待ち合わせ ■グループ替え(婚活名刺にてご挨拶)

■グループごと総門をくぐり大本堂へ ■手水舎で柄杓を譲り合う男女→

■大本堂内は撮影禁止の為、 真剣に祈祷される客様を撮影 することが出来ませんでした。

■僧侶の法話

■お茶とお菓子でゆっくり

■旧大本堂光明堂にて梵天払い、縁結びの御祈願

■最後は出世稲荷観音の参拝

グループごと表参道沿いのランチパーティー会場 dining DECOへ 全員集合!