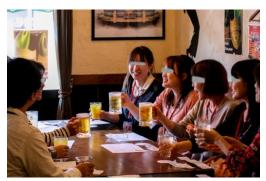

# ランチパーティー スタート! 食べ放題、飲み放題!!(●^o^●)

■席に着かれて名刺交換 (当社オリジナル 婚活名刺にて)

■ビュッフェスタイルのパーティー (男性陣は率先して料理・飲み物を取りに行き女性陣

にサービスです。)

■乾杯!!

■それぞれのテーブルにてご歓談