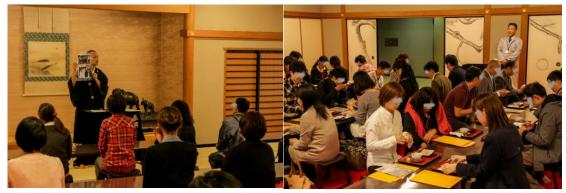

# ランチパーティー スタート! 食べ放題、飲み放題!!(●^o^●)

■席に着かれて名刺交換 (当社オリジナル 婚活名刺にて)

■ビュッフェスタイルのパーティー (男性陣は率先して料理・飲み物を取りに行き女性陣

にサービスです。)

■乾杯!!

■それぞれのテーブルにてご歓談

### パーティーは佳境!

■女性参加者は、よく食べ、良く飲み、そして素敵な笑顔に・・・・。