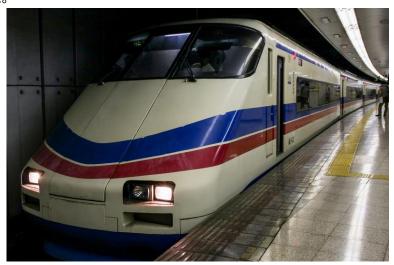

## 『京成・成田山・縁結びコン』 回顧録

■2回の出発日いずれも満席で、たくさんのお客様にキャンセル待ちをいただいておりましたが、 ご参加いただくことが出来ませんでした。

大変申し訳ありませんでした。

2日間共素晴らしい秋晴れになり、84名様の若い男女が京成シティライナーに夢乗せてスタートいたしました。

今回で当社の婚活ツアーは第8回目・9回目となります。 過去の婚活ツアーはすべてバスツアーで、電車ツアーは初めての為何度も下見を重ね、シティライナーにも数回乗車しました。 改めて車両内は快適な空間であり、いろいろなイベントを行なえると確信し、ツアー当日を迎えました。