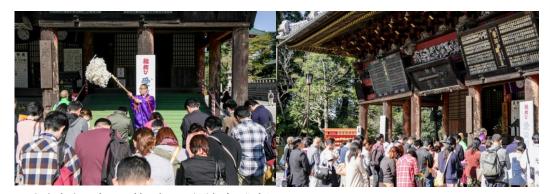

■成田山総門前広場で新勝寺参詣係さんと待ち合わせ ■グループ替え(婚活名刺にてご挨拶)

■グループごと総門をくぐり大本堂へ ■手水舎で柄杓を譲り合う男女→

■大本堂内は撮影禁止の為、 真剣に祈祷される客様を撮影 することが出来ませんでした。

■僧侶の法話

■お茶とお菓子でゆっくり

■旧大本堂光明堂にて梵天払い、縁結びの御祈願

■最後は出世稲荷観音の参拝

グループごと表参道沿いのランチパーティー会場 dining DECOへ 全員集合!