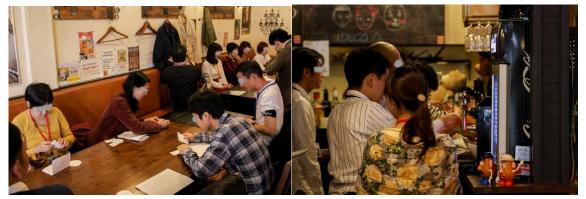

# ランチパーティー スタート! 食べ放題、飲み放題!!(●^o^●)

■席に着かれて名刺交換 (当社オリジナル 婚活名刺にて)

■ビュッフェスタイルのパーティー (男性陣は率先して料理・飲み物を取りに行き女性陣

にサービスです。)

■乾杯!!

■それぞれのテーブルにてご歓談

### パーティーは佳境!

■女性参加者は、よく食べ、良く飲み、そして素敵な笑顔に・・・・。