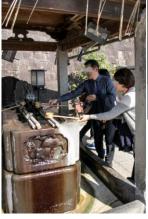

■成田山総門前広場で新勝寺参詣係さんと待ち合わせ ■グループ替え(婚活名刺にてご挨拶)

■グループごと総門をくぐり大本堂へ ■手水舎で柄杓を譲り合う男女→

■大本堂内は撮影禁止の為、 真剣に祈祷される客様を撮影 することが出来ませんでした。

■僧侶の法話

■お茶とお菓子でゆっくり

■旧大本堂光明堂にて梵天払い、縁結びの御祈願

■最後は出世稲荷観音の参拝

グループごと表参道沿いのランチパーティー会場 dining DECOへ 全員集合!