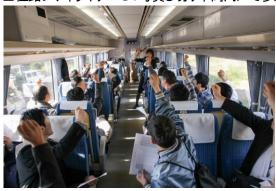

#### 添乗員からのひと言

今回は過去のバスツアーとは違い、初めての電車ツアーの為、入念な下見・準備をいたしましたが、バスツアーと電車ツアーは違いました。

「ドライバーさん、ちょっとゆっくり走って!」

バスと違い電車では時間調整が出来ないと痛感しました。

参加者の皆様に楽しんで頂こうとちょっとイベント等を詰め込み過ぎたと反省いたしております。 また男性の参加者には、1対1のトークの際、シティライナーのBOXシートを21回も移動していただいてしまいました。 お疲れ様でした。