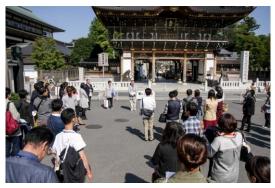

■成田山総門前広場で新勝寺参詣係さんと待ち合わせ ■グループ替え(婚活名刺にてご挨拶)

■グループごと総門をくぐり大本堂へ ■手水舎で柄杓を譲り合う男女→

■大本堂内は撮影禁止の為、 真剣に祈祷される客様を撮影 することが出来ませんでした。

■僧侶の法話

■お茶とお菓子でゆっくり

■旧大本堂光明堂にて梵天払い、縁結びの御祈願

■最後は出世稲荷観音の参拝

グループごと表参道沿いのランチパーティー会場 dining DECOへ 全員集合!