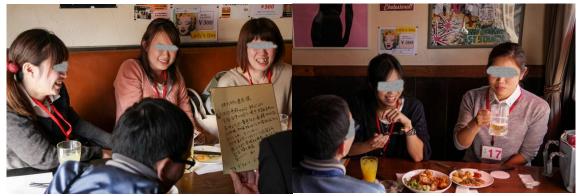

# イベント ジャンケン大会

男性参加者1名様に京成ホテルミラマーレにランチペア券をお渡しし、告白タイム!

さて、結果は?

女性はチケットを受け取られました。

男性席替え フリータイム!

■パーティー終了後、京成成田駅へ向かい、帰りのシティライナーの貸し切り車両内で ファイナルイベント カップル発表!!!

#### 結果、

第1回 10月18日(土) 6組

第2回 11月 2日(日) 6組

計12組のカップルが誕生いたしました。

おめでとございます!!! (^-^)