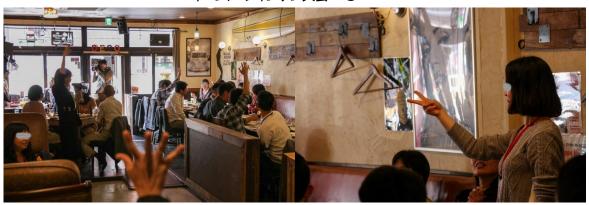

# ランチパーティー スタート! 食べ放題、飲み放題!!(●^o^●)

■席に着かれて名刺交換 (当社オリジナル 婚活名刺にて)

■ビュッフェスタイルのパーティー (男性陣は率先して料理・飲み物を取りに行き女性陣

にサービスです。)

■乾杯!!

■それぞれのテーブルにてご歓談

### パーティーは佳境!

■女性参加者は、よく食べ、良く飲み、そして素敵な笑顔に・・・・。